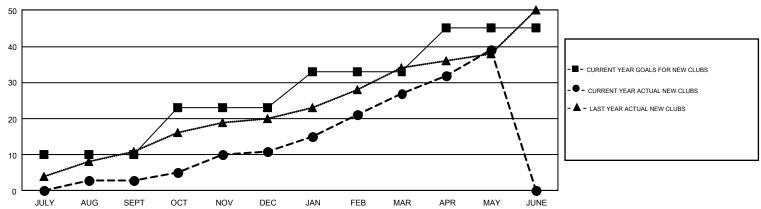

## GOALS AND ACTUAL NEW CLUBS CUMULATIVE

## GMT Constitutional Area 5, Group F

GMT: DATUK NAGARATNAM

REPORT DOES NOT INCLUDE CLUBS IN UNDISTRICTED AREAS.

| Clubs         |               |             |               | Members               |                                                                |                                                              |                                                    |  |
|---------------|---------------|-------------|---------------|-----------------------|----------------------------------------------------------------|--------------------------------------------------------------|----------------------------------------------------|--|
|               | RESULTS FO    | R 2016-2017 |               | RESULTS FOR 2016-2017 |                                                                |                                                              |                                                    |  |
| QUARTER       | NEW CLUB GOAL | NEW CLUBS   | DROPPED CLUBS | QUARTER               | NEW MEMBER GROWTH<br>NET GOAL (not reinstated<br>or transfers) | NEW MEMBER<br>GROWTH ACTUAL (not<br>reinstated or transfers) | DROPPED<br>MEMBERS ACTUAL<br>(including transfers) |  |
| JULY/AUG/SEPT | 10            | 3           | 6             | JULY/AUG/SEPT         | 742                                                            | 1,229                                                        | 682                                                |  |
| OCT/NOV/DEC   | 13            | 8           | 24            | OCT/NOV/DEC           | 544                                                            | 945                                                          | 1,049                                              |  |
| JAN/FEB/MAR   | 10            | 16          | 5             | JAN/FEB/MAR           | 717                                                            | 1,225                                                        | 430                                                |  |
| APR/MAY/JUNE  | 12            | 12          | 0             | APR/MAY/JUNE          | 252                                                            | 626                                                          | 411                                                |  |