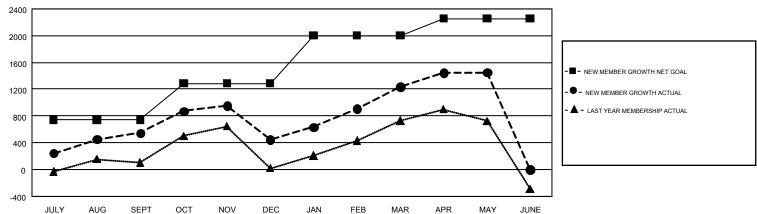

## GOALS AND ACTUAL MEMBERS CUMULATIVE

| DROPPED CLUBS: 35             |                    | 549 CLUBS OF 784 ADDED 1 OR MORE<br>NEW MEMBERS | GENDER DISTRIBUTION  MALE 13,985 (59.71%)                 |                |                |
|-------------------------------|--------------------|-------------------------------------------------|-----------------------------------------------------------|----------------|----------------|
| DROPPED MEMBERS               |                    |                                                 | FEMALE                                                    | 9,438 (40.29%) |                |
| DECEASED CLUB CANCELLED OTHER | 73<br>588<br>1,911 | CLICK HERE FOR CUMULATIVE MEMBERSHIP DATA       | TOTAL FAMILY UNIT MEMBERS FAMILY MEMBERS PAYING HALF DUES |                | 5,094<br>2,950 |
| TOTAL                         | 2,572              |                                                 |                                                           |                |                |

## GMT Constitutional Area 5, Group F

GMT: DATUK NAGARATNAM

REPORT DOES NOT INCLUDE CLUBS IN UNDISTRICTED AREAS.

| Clubs         |               |             |               | Members               |                                                                |                                                              |                                                    |  |
|---------------|---------------|-------------|---------------|-----------------------|----------------------------------------------------------------|--------------------------------------------------------------|----------------------------------------------------|--|
|               | RESULTS FO    | R 2016-2017 |               | RESULTS FOR 2016-2017 |                                                                |                                                              |                                                    |  |
| QUARTER       | NEW CLUB GOAL | NEW CLUBS   | DROPPED CLUBS | QUARTER               | NEW MEMBER GROWTH<br>NET GOAL (not reinstated<br>or transfers) | NEW MEMBER<br>GROWTH ACTUAL (not<br>reinstated or transfers) | DROPPED<br>MEMBERS ACTUAL<br>(including transfers) |  |
| JULY/AUG/SEPT | 10            | 3           | 6             | JULY/AUG/SEPT         | 742                                                            | 1,229                                                        | 682                                                |  |
| OCT/NOV/DEC   | 13            | 8           | 24            | OCT/NOV/DEC           | 544                                                            | 945                                                          | 1,049                                              |  |
| JAN/FEB/MAR   | 10            | 16          | 5             | JAN/FEB/MAR           | 717                                                            | 1,225                                                        | 430                                                |  |
| APR/MAY/JUNE  | 12            | 12          | 0             | APR/MAY/JUNE          | 252                                                            | 626                                                          | 411                                                |  |